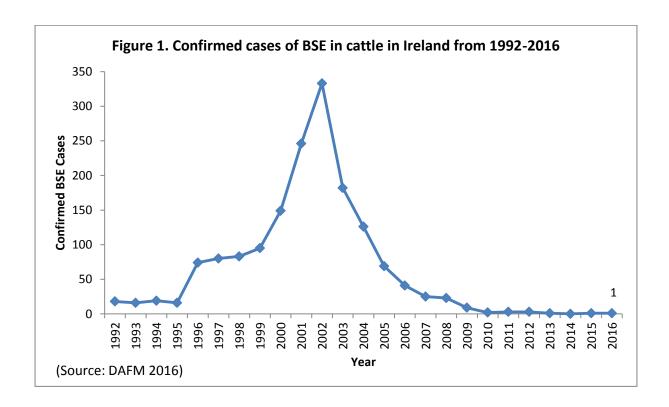

## **Bovine Spongiform Encephalopathy (BSE) in Animals 2016**

In 2016, one out of approx. 60,000 total tests carried out for BSE in bovines were positive. The number of BSE cases peaked in 2002 (333 cases), but since then a steady decline in incidence has been observed. This is mainly attributed to older animals in the national herd being replaced by younger animals that have not been exposed to contaminated feed. Since 2008, no BSE incidents have been detected in cattle younger than 60 months of age.